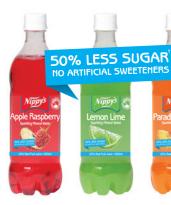

**Spring Water**• 600ml • 750ml Pump • 1.5 Litre

Ginger Beer 375mlTraditional • Diet

Fruitylicious Long Life 2 Litre
• Cranberry Fruit Drink • Tomato

Sparkling Mineral Water 600ml

• Apple Raspberry • Lemon Lime • Lemon • Orange • Paradise Punch • Portello • Natural Sparkling **50% less sugar** • Apple Raspberry • Lemon Lime • Paradise Punch