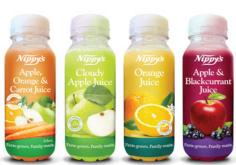

Fruit Juice Drink 500ml • Tangy Lemon

Chilled and Frozen Juice Cups 110ml • Apple • Apple Blackcurrant • Orange

• Orange

Chilled Juice 215ml

• Apple & Ginger • Apple, Orange & Carrot • Cloudy Apple • Orange Juice • Apple & Blackcurrant