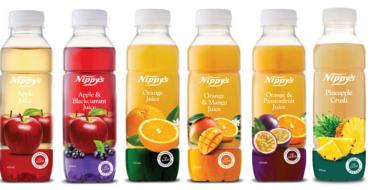

Chilled Juice 450ml

• Apple • Apple and Blackcurrant • Orange • Orange and Mango • Orange and Passion fruit • Pineapple Crush

**Chilled Juice 1 Litre** 

• Cloudy Apple • Blood Orange • Orange • Pink Grapefruit • Apple & Ginger • Apple, Orange & Carrot